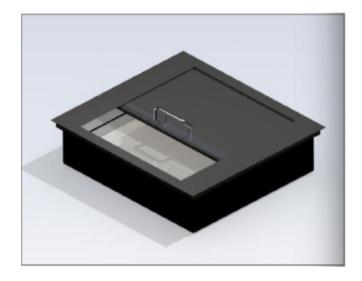

## In Counter El30 Option Part No El30/590/640

Designed for flush built-in, in the counter applications. Intended for indoor use.

Fire Rated to El30 - EN1634-1 Bullet Resistant to EN1522/3 FB4

Operated manually; money carriage and counter-moving cover plate lock in end positions. Slide control (beside the handle) is used to unlock.

Manufactured from steel. The FB4 tray is available in RAL 9005 Jet Black and Stainless Steel. Jet Black illustrated in image to the left

Counter cut out required 577mm x 627mm

Outer Dimensions W x H x D: 590mm x 159mm x 640mm