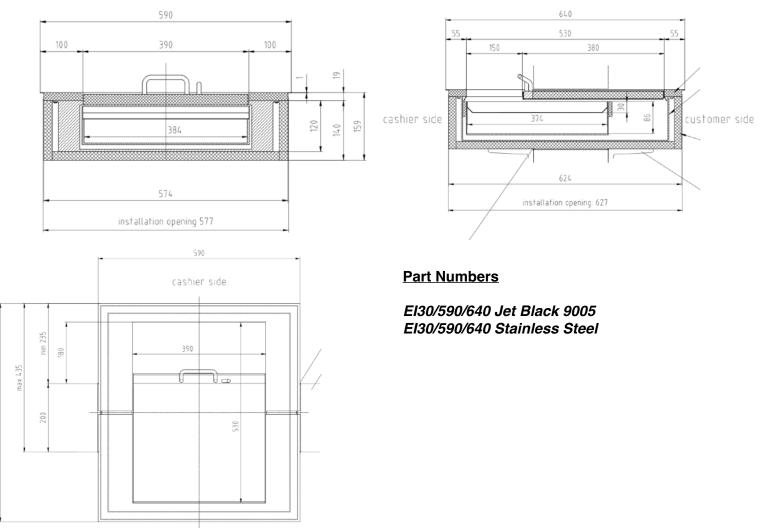

Manufactured from steel. The FB4 tray is available in RAL 9005 Jet Black and Stainless Steel. Jet Black illustrated in image to the left

Counter cut out required 577mm x 627mm

Outer Dimensions W x H x D: 590mm x 159mm x 640mm

Inner Clearance W x H x D: 384mm x 85mm x 374mm Inserted plate height is 30mm

Max thickness of glass/screen frame to sit on top 200mm

To avoid excessive loading of the cover frame, the transfer tray must be supported by a steel tube substructure or something similar (to be provided by the customer).