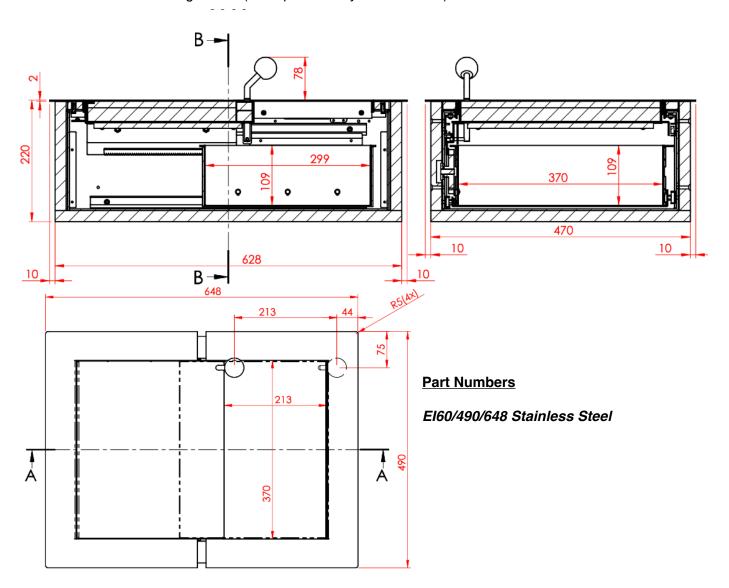

## In Counter El60 Option Part No El60/490/648

Designed for flush built-in, in the counter applications. Intended for indoor use.

Fire Rated to El60 - EN1634-1 Bullet Resistant to EN1522/3 FB4

Operated manually; automatic lock at full extension on either side. Lock can only be released on staff side by using lever.

After releasing the lever tray runs automatically (spring operated) into a locked end position

Manufactured from steel. Stainless Steel Finish.

Counter cut out required 648mm x 490mm x 2mm

Outer Dimensions W x H x D: 490mm x 220mm x 648mm

Inner Clearance W x H x D: 370mm x 109mm x 299mm

To avoid excessive loading of the cover frame, the transfer tray must be supported by a steel tube substructure or something similar (to be provided by the customer).