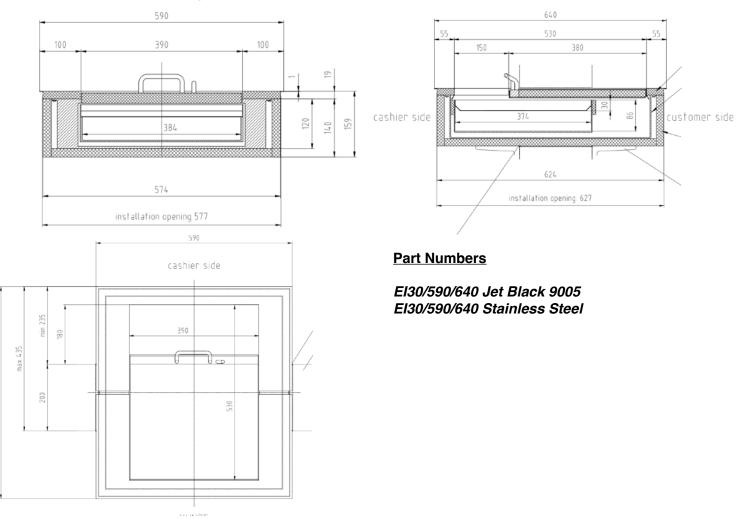

Manufactured from steel. The FB4 tray is available in RAL 9005 Jet Black and Stainless Steel. Jet Black illustrated in image to the left

Counter cut out required 577mm x 627mm

Outer Dimensions W x H x D: 590mm x 159mm x 640mm

Inner Clearance W x H x D: 384mm x 85mm x 374mm Inserted plate height is 30mm

Max thickness of glass/screen frame to sit on top 75mm

To avoid excessive loading of the cover frame, the transfer tray must be supported by a steel tube substructure or something similar (to be provided by the customer).