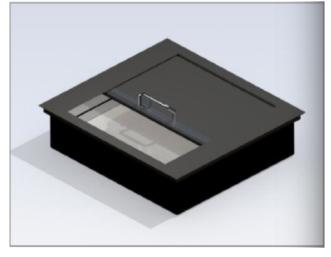

## In Counter El30 Option Part No El30/590/640

Designed for flush built-in, in the counter applications. Intended for indoor use.

Fire Rated to EI30 - EN1634-1 Bullet Resistant to EN1522/3 FB4

Operated manually; money carriage and counter-moving cover plate lock in end positions. Slide control (beside the handle) is used to unlock.

Manufactured from steel. The FB4 tray is available in RAL 9005 Jet Black and Stainless Steel. Jet Black illustrated in image to the left

Counter cut out required 577mm x 627mm

Outer Dimensions W x H x D: 590mm x 159mm x 640mm