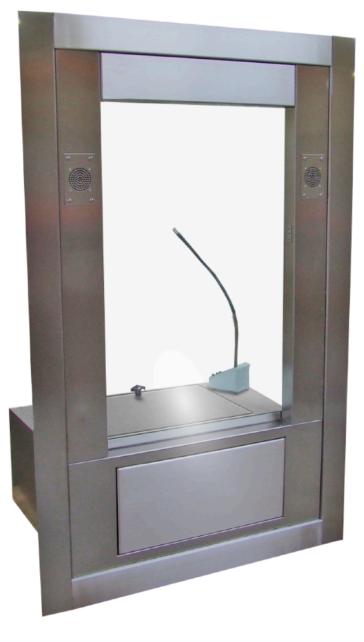

## Safety & Features

- Secure Window with large sliding drawer
- · Electronic speech transfer
- External window and drawer finish flush with external facade
- · Large drawer for merchandise
- Model NPW is suitable for internal and external use
- Easy to install
- The unit requires a 13 amp power supply
- Other styles of Interior and Exterior, Physical Attach and Bullet resistant Transaction Windows are available
- Bespoke sizes and specifications made on request

## **Application**

Model NPW provides a safe environment for staff to effectively transact with customers.

Typical applications are petrol stations, pharmacies, cashiers, out of hours and lone worker protection

## Materials

- · Stainless Steel Counter top
- Stainless Steel base
- Welded stainless steel speech frame
- Standard product glazed with EN1063 BR NS glass.
- Alternative glass available; BR4NS/LPS1270 SR3 Double Glazed Unit or EN356 P6B Manual Attack