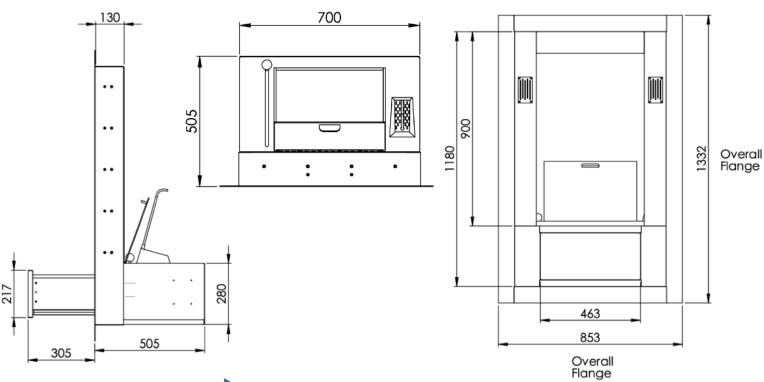

Model NPW is suitable for internal and external use
- Easy to install
- The unit requires a 13 amp power supply
- Other styles of Interior and Exterior, Physical Attach and Bullet resistant Transaction Windows are available
- Bespoke sizes and specifications made on request

## **Application**

Model NPW provides a safe environment for staff to effectively transact with customers.

Typical applications are petrol stations, pharmacies, cashiers, out of hours and lone worker protection

## **Model NPW**



## Materials

- · Stainless Steel Counter top
- Stainless Steel base
- Welded stainless steel speech frame
- Standard product glazed with EN1063 BR NS glass.
- Alternative glass available; BR4NS/LPS1270 SR3 Double Glazed Unit or EN356 P6B Manual Attack

Suggested Aperture 715mm x 1195mm