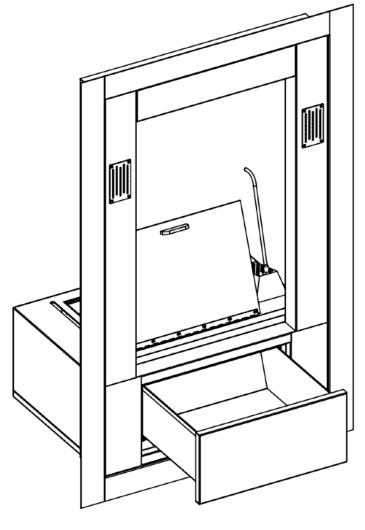

## Safety & Features

- Secure Window with large sliding drawer
- · Electronic speech transfer
- External window and drawer finish flush with external facade
- · Large drawer for merchandise
- Model NPW is suitable for internal and external use
- Easy to install
- The unit requires a 13 amp power supply
- Other styles of Interior and Exterior, Physical Attach and Bullet resistant Transaction Windows are available
- Bespoke sizes and specifications made on request

## **Application**

Model NPW provides a safe environment for staff to effectively transact with customers.

Typical applications are petrol stations, pharmacies, cashiers, out of hours and lone worker protection

## Materials

- · Stainless Steel Counter top
- Stainless Steel base
- Welded stainless steel speech frame
- Standard product glazed with EN1063 BR NS glass.
- Alternative glass available; BR4NS/LPS1270 SR3 Double Glazed Unit or EN356 P6B Manual Attack