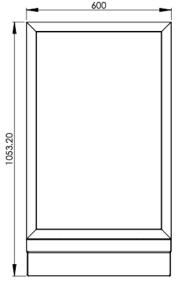

### Suggested Wall Aperture

895mm x 1260mm

**ELEVATION** 

SIDE ELEVATION

SIDE VIEW