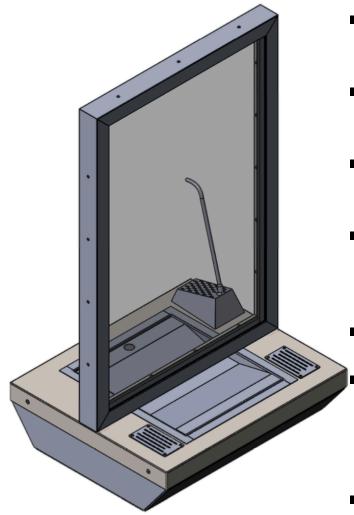

#### **Safety & Features**

- Secure Transaction Window c/w Combination Tray
- Mild Steel Frame. Polyester powder coated standard RAL
- Electronic Speech Transfer c/w hearing loop. Black or Stainless Steel available
- Amplifier supplied loose and does not affix to unit. Positioning required close to a power socket outlet.
- EN356 P6B Physical Attack Glazing
- Combination Tray suitable for handling documents up to A3. Loose cash on the upper section and larger items in the deep tray below
- Other styles of Interior and Exterior,
  Physical Attack and Bullet Resistant
  Transaction Windows are available
- Bespoke sizes and specifications made on request

#### Tray Clearance

**Shallow** 320mm x 380mm x 24mm

**Deep** 300mm x 255mm x 100mm