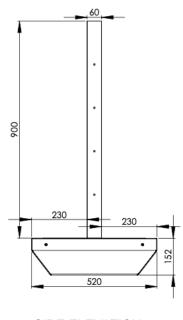

### Suggested Wall Aperture

895mm x 1260mm

**ELEVATION** 

SIDE ELEVATION

SIDE VIEW