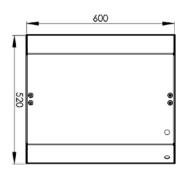

### Suggested Wall Aperture

895mm x 1260mm

**ELEVATION** 

SIDE ELEVATION

SIDE VIEW