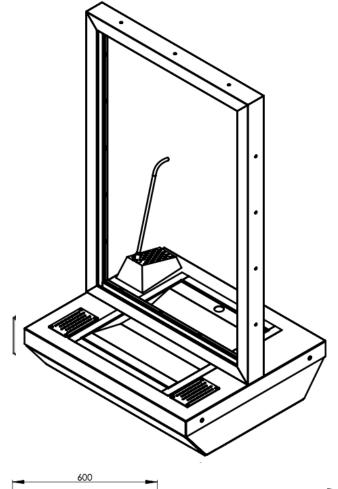

#### **Safety & Features**

- Secure Transaction Window c/w Combination Tray
- Mild Steel Frame. Polyester powder coated standard RAL
- Electronic Speech Transfer c/w hearing loop. Black or Stainless Steel available
- Amplifier supplied loose and does not affix to unit. Positioning required close to a power socket outlet.
- EN356 P6B Physical Attack Glazing
- Combination Tray suitable for handling documents up to A3. Loose cash on the upper section and larger items in the deep tray below
- Other styles of Interior and Exterior,
  Physical Attack and Bullet Resistant
  Transaction Windows are available
- Bespoke sizes and specifications made on request

#### Tray Clearance

**Shallow** 320mm x 380mm x 24mm

**Deep** 300mm x 255mm x 100mm

### Suggested Wall Aperture

895mm x 1260mm

**ELEVATION** 

SIDE ELEVATION

SIDE VIEW