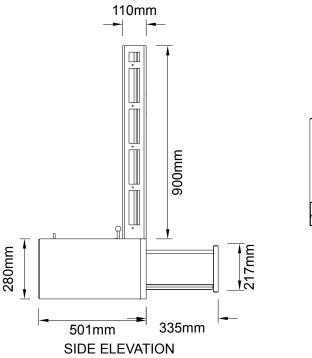

r merchandise
- Model NPW is suitable for internal and external use
- Easy to install
- The unit requires a 13 amp power supply
- Other styles of Interior and Exterior,
  Physical Attack and Bullet Resistant
  Transaction Windows are available
- Bespoke sizes and specifications made on request

#### **Application**

Model NPW provides a safe environment for staff to effectively transact with customers

Typical applications are petrol stations, pharmacies, cashiers, out of hours and lone worker protection



## Night Pay Window

## **Model NPW**



#### **Materials**

- Stainless Steel Counter top
- Stainless Steel base
- Welded stainless steel speech frame
- Product available with Physical Attack EN356 P6B or Bullet Resistant BR4/SG1 glazing.

#### Suggested Wall Aperture

705mm x 1190mm