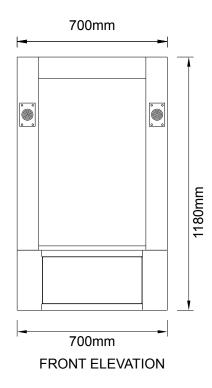

rchandise
- Model NPW is suitable for internal and external use
- Easy to install
- The unit requires a 13 amp power supply
- Other styles of Interior and Exterior,
  Physical Attack and Bullet Resistant
  Transaction Windows are available
- Bespoke sizes and specifications made on request

#### **Application**

Model NPW provides a safe environment for staff to effectively transact with customers

Typical applications are petrol stations, pharmacies, cashiers, out of hours and lone worker protection



## Night Pay Window

## **Model NPW**



#### **Materials**

- Stainless Steel Counter top
- Stainless Steel base
- Welded stainless steel speech frame
- Product available with Physical Attack EN356 P6B or Bullet Resistant BR4/SG1 glazing.

#### Suggested Wall Aperture

705mm x 1190mm