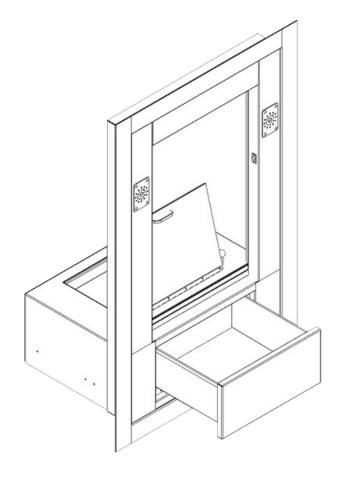

#### Safety & Features

- Secure Window with large sliding drawer
- Electronic speech transfer
- External window and drawer finish flush with external façade
- Large drawer for merchandise
- Model NPW is suitable for internal and external use
- Easy to install
- The unit requires a 13 amp power supply
- Other styles of Interior and Exterior,
  Physical Attack and Bullet Resistant
  Transaction Windows are available
- Bespoke sizes and specifications made on request

#### **Materials**

- Stainless Steel Counter top
- Stainless Steel base
- Welded stainless steel speech frame
- Product available with Physical Attack EN356 P6B or Bullet Resistant BR4/SG1 glazing.