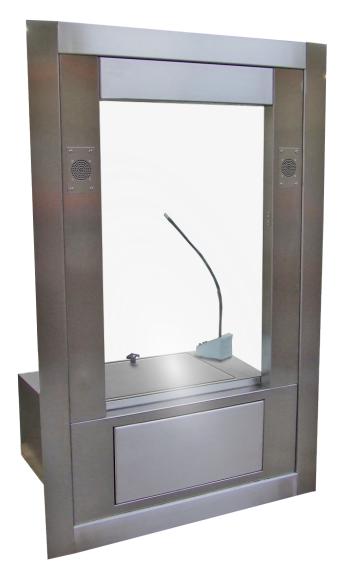

#### Safety & Features

- Secure Window with large sliding drawer
- Electronic speech transfer
- External window and drawer finish flush with external façade
- Large drawer for merchandise
- Model NPW is suitable for internal and external use
- Easy to install
- The unit requires a 13 amp power supply
- Other styles of Interior and Exterior,
  Physical Attack and Bullet Resistant
  Transaction Windows are available
- Bespoke sizes and specifications made on request

#### **Application**

Model NPW provides a safe environment for staff to effectively transact with customers

Typical applications are petrol stations, pharmacies, cashiers, out of hours and lone worker protection

#### **Materials**

- Stainless Steel Counter top
- Stainless Steel base
- Welded stainless steel speech frame
- Product available with Physical Attack EN356 P6B or Bullet Resistant BR4/SG1 glazing.