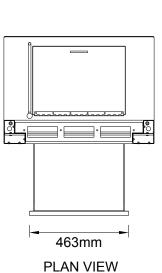

merchandise
- Model NPW is suitable for internal and external use
- Easy to install
- The unit requires a 13 amp power supply
- Other styles of Interior and Exterior,
  Physical Attack and Bullet Resistant
  Transaction Windows are available
- Bespoke sizes and specifications made on request

#### **Application**

Model NPW provides a safe environment for staff to effectively transact with customers

Typical applications are petrol stations, pharmacies, cashiers, out of hours and lone worker protection



## Night Pay Window

## **Model NPW**



#### **Materials**

- Stainless Steel Counter top
- Stainless Steel base
- Welded stainless steel speech frame
- Product available with Physical Attack EN356 P6B or Bullet Resistant BR4/SG1 glazing.

#### Suggested Wall Aperture

705mm x 1190mm