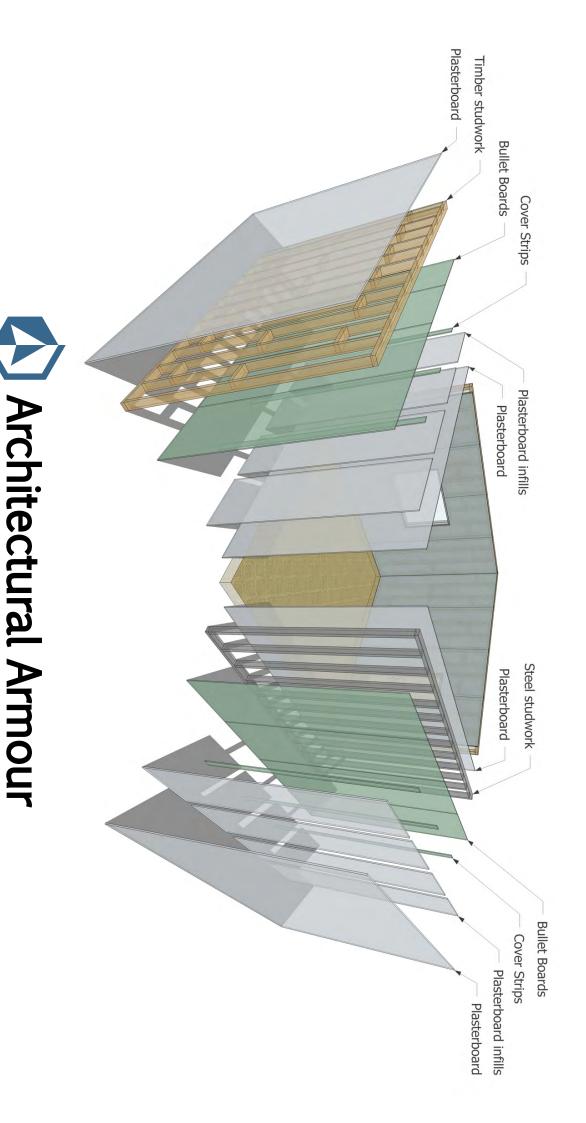

## Dry Lining

Easy to install, a quick alternative to traditional solid wall, steel armour constructions.

#### WALL FIXINGS FOR BULLET BOARDS TO STUD WALLS

delamination)

For our full range of Bullet, Blast & Attack Resistant Windows Walls and Doors contact +44(0)1981 257000 sales@architecturalarmour.com www.architecturalarmour.c www.architecturalarmour.com