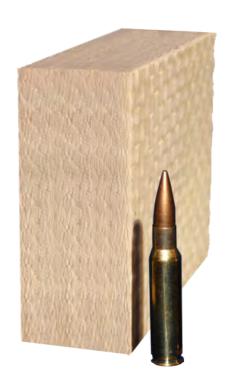

#### **Ballistic Rating**

BR5 & BR6 - 35mm Board Certified to withstand multiple rounds from NATO 5.56 x 45mm & 7.62 x 51mm BR6 (Only) - 32mm Board Certified to withstand multiple rounds from 7.62 x 51mm

#### **Panel Sizes**

Nominal thickness 35 / 32mm

Made to order

Panels can be cut and machined to suit client specifications.

Approx. weight per m2 = 76 / 69 kg

### **Applications**

Panel material used to resist the penetration and ricochet effects of ballistic threats.