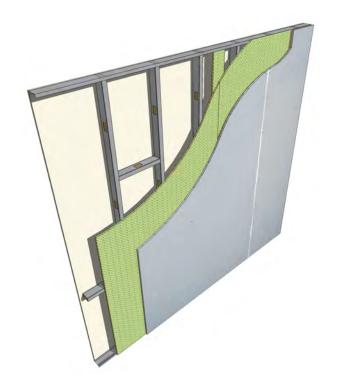

## Dry Lining

Easy to install, a quick alternative to traditional solid wall, steel armour constructions.