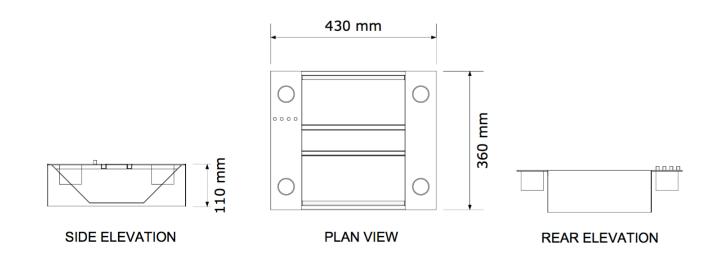

### Specification

Tray clearance 70mm deep x 255mm wide. Requires a 13amp power supply. Suggested counter aperture of 420mm wide x 350mm deep.