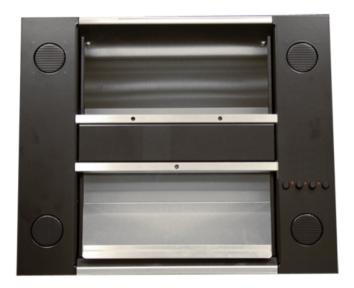

### Description

The Audio Transfer Tray is manufactured from painted and brushed stainless steel and comes equipped with electronic speech enhancement with an integral induction loop. The tray is suitable for passing cash documents and small packages.

### Specification

Tray clearance 70mm deep x 255mm wide. Requires a 13amp power supply. Suggested counter aperture of 420mm wide x 350mm deep.