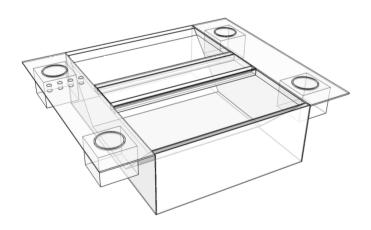

### Description

The Audio Transfer Tray is manufactured from painted and brushed stainless steel and comes equipped with electronic speech enhancement with an integral induction loop. The tray is suitable for passing cash documents and small packages.

### Specification

Tray clearance 70mm deep x 255mm wide. Requires a 13amp power supply. Suggested counter aperture of 420mm wide x 350mm deep.