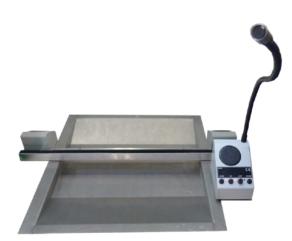

## ELECTRONIC SPEECH TRANSFER SYSTEM

- Manufactured to provide 2 way speech where no natural speech path exists
- Requires 13 amp power supply
- Best suited for internal use
- Flexibility to combine with our range of Cash Scoops and Trays
- Easily retrofitted to existing cash trays
- Complete range of internal, external, physical and bullet resistant security products are available at <u>www.architecturalarmour.com</u>