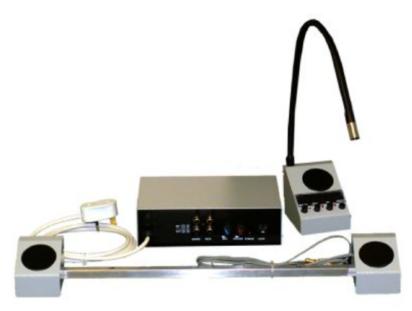

## ELECTRONIC SPEECH TRANSFER SYSTEM

- Manufactured to provide 2 way speech where no natural speech path exists
- Requires 13 amp power supply
- Best suited for internal use
- Flexibility to combine with our range of Cash Scoops and Trays
- Easily retrofitted to existing cash trays
- Complete range of internal, external, physical and bullet resistant security products are available at <u>www.architecturalarmour.com</u>