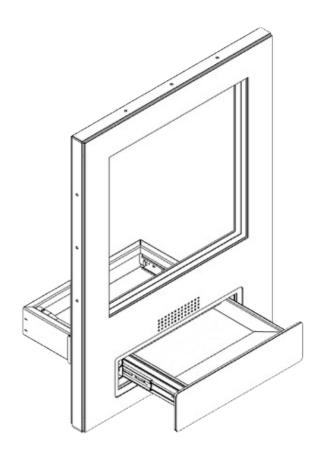

# FB6 Guard House Transaction Window FB6/ BR6 Window

#### Safety & Features

- Ballistic Transaction Window with Opening Drawer
- Natural speech transfer, optional electronic
- EN1063 BR6 Bullet resistant security glass
- Can Resist AK47 7.62 x 39 rounds
- Staff controlled lockable opening drawer
- Suitable for internal and covered external applications
- Other styles of Interior and Exterior, Physical Attack and Bullet resistant windows are available
- Bespoke sizes and specifications available

### Materials

- Manufactured from Ballistic Steel
- Stainless Steel pass through tray within drawer
- EN 1063 BR6 Bullet Resistant Glass
- Polyester Powder Coated Standard RAL colour

SIDE ELEVATION

PLAN VIEW