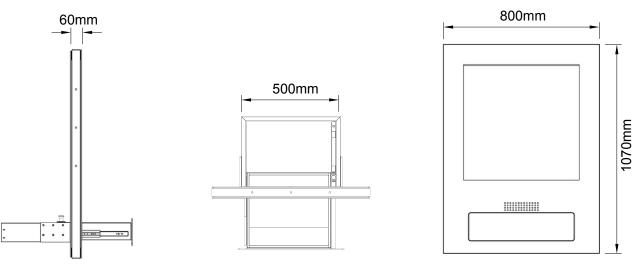

### Materials

- Manufactured from Ballistic Steel
- Stainless Steel pass through tray within drawer
- EN 1063 BR6 Bullet Resistant Glass
- Polyester Powder Coated Standard RAL colour

SIDE ELEVATION

PLAN VIEW

FRONT ELEVATION