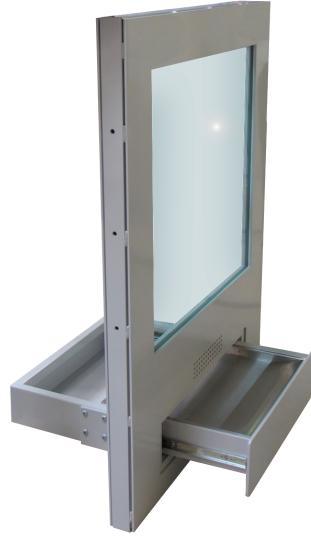

# FB6 Guard House Transaction Window FB6/ BR6 Window

#### Safety & Features

- Ballistic Transaction Window with Opening Drawer
- Natural speech transfer, optional electronic
- EN1063 BR6 Bullet resistant security glass
- Can Resist AK47 7.62 x 39 rounds
- Staff controlled lockable opening drawer
- Suitable for internal and covered external applications
- Other styles of Interior and Exterior, Physical Attack and Bullet resistant windows are available
- Bespoke sizes and specifications available

#### Application

The Guard House Transaction Window provides a safe environment for staff to transact with customers in hostile environments.

For our full range of Bullet, Blast & Attack Resistant Windows Walls and Doors contact +44(0)1981 257000 sales@architecturalarmour.com www.architecturalarmour.com