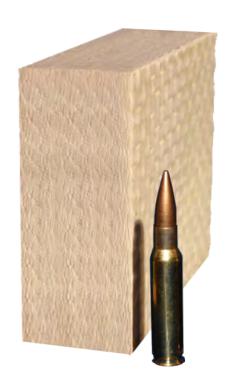

### **Ballistic Rating**

BR5 & BR6 - 35mm Board Certified to withstand multiple rounds from NATO 5.56 x 45mm & 7.62 x 51mm BR6 (Only) - 32mm Board Certified to withstand multiple rounds from 7.62 x 51mm

#### **Panel Sizes**

Nominal thickness 35 / 32mm

Made to order

Panels can be cut and machined to suit client specifications.

Approx. weight per m2 = 76 / 69 kg