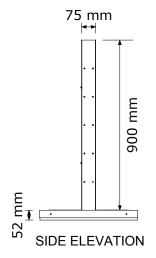

- Other styles of Interior and Exterior, Physical Attack and Bullet resistant windows are available
- Bespoke sizes and specifications made on request

#### Tray clearance

| Height | Width |
|--------|-------|
| 24mm   | 320mm |

#### **Application**

Model SW1 provides a safe environment for staff to effectively transact with customers

Typical applications are reception, cashiers, pharmacy windows, ticket offices, currency exchange and lone worker protection



# **Transaction Window**

Model SW1

Cash and Document transfer tray



#### **Materials**

- Stainless Steel Counter top
- Stainless steel Shallow pass through tray
- Laminated security glass
- Mild steel sub base
- Welded Mild steel speech frame painted grey Other colours available

### Suggested Wall Aperture

605mm x 960mm