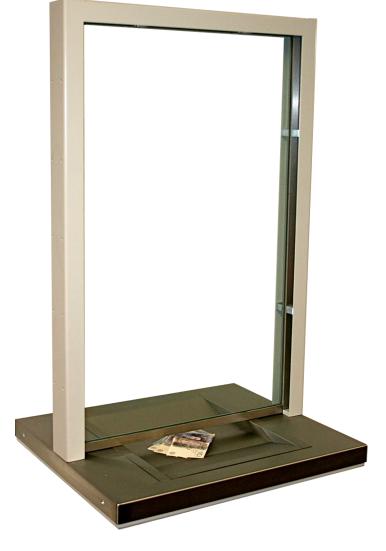

## **Transaction Window**

Cash and Document transfer tray

# **Transaction Window**

Model SW1

Cash and Document transfer tray

#### **Application**

Model SW1 provides a safe environment for staff to effectively transact with customers

Typical applications are reception, cashiers, pharmacy windows, ticket offices, currency exchange and lone worker protection