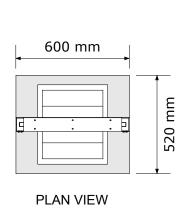

#### Tray clearance

| Height | Width |
|--------|-------|
| 24mm   | 320mm |

### Suggested Wall Aperture

605mm x 960mm