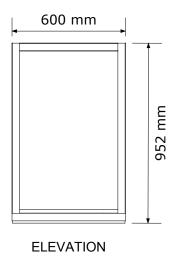

ther styles of Interior and Exterior, Physical Attack and Bullet resistant windows are available
- Bespoke sizes and specifications made on request

#### Tray clearance

| Height | Width |
|--------|-------|
| 24mm   | 320mm |

#### **Application**

Model SW1 provides a safe environment for staff to effectively transact with customers

Typical applications are reception, cashiers, pharmacy windows, ticket offices, currency exchange and lone worker protection



# **Transaction Window**

Model SW1

Cash and Document transfer tray



#### **Materials**

- Stainless Steel Counter top
- Stainless steel Shallow pass through tray
- Laminated security glass
- Mild steel sub base
- Welded Mild steel speech frame painted grey Other colours available

### Suggested Wall Aperture

605mm x 960mm