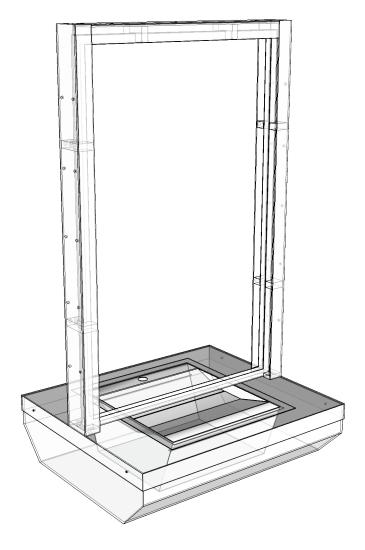

# **Transaction Window**

Model SW2

Bulk Cash and Document transfer tray

### Safety & Features

- Secure Window with sliding transaction combination tray
- Natural speech transfer
- EN356 P6B Physical attack resistant security glass
- The tray is suitable for handling documents up to A3 and loose cash on the upper section and larger items in the deep tray below
- Model SW2 is suitable for internal and some covered external applications
- Easy to install
- The unit requires no maintenance
- Other styles of Interior and Exterior,
  Physical Attack and Bullet Resistant
  Transaction Windows are available
- Bespoke sizes and specifications made on request

#### **Materials**

- Stainless Steel Counter top
- Stainless steel Combination transaction tray
- Laminated security glass
- Mild steel sub base
- Welded Mild steel speech frame painted grey Other colours available