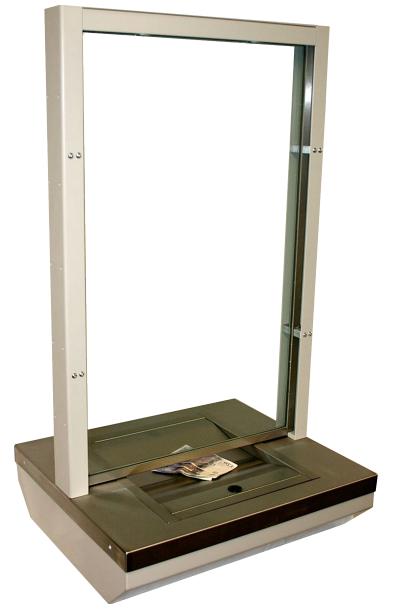

# **Transaction Window**

Model SW2

Bulk Cash and Document transfer tray

### Safety & Features

- Secure Window with sliding transaction combination tray
- Natural speech transfer
- EN356 P6B Physical attack resistant security glass
- The tray is suitable for handling documents up to A3 and loose cash on the upper section and larger items in the deep tray below
- Model SW2 is suitable for internal and some covered external applications
- Easy to install
- The unit requires no maintenance
- Other styles of Interior and Exterior,
  Physical Attack and Bullet Resistant
  Transaction Windows are available
- Bespoke sizes and specifications made on request

#### **Application**

Model SW2 provides a safe environment for staff to effectively transact with customers

Typical applications are reception, cashiers, pharmacy windows, ticket offices, currency exchange and lone worker protection

#### **Materials**

- Stainless Steel Counter top
- Stainless steel Combination transaction tray
- Laminated security glass
- Mild steel sub base
- Welded Mild steel speech frame painted grey Other colours available