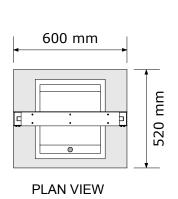

# Tray clearance

|         | Height | Width |
|---------|--------|-------|
| Shallow | 24mm   | 320mm |
| Deep    | 100mm  | 300mm |

# Suggested Wall Aperture

605mm x 1060mm