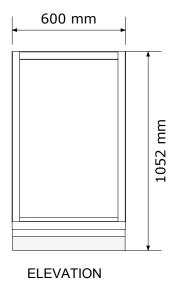

Transaction Windows are available
- Bespoke sizes and specifications made on request

# Tray clearance

|         | Height | Width |
|---------|--------|-------|
| Shallow | 24mm   | 320mm |
| Deep    | 100mm  | 300mm |

#### **Application**

Model SW2 provides a safe environment for staff to effectively transact with customers

Typical applications are reception, cashiers, pharmacy windows, ticket offices, currency exchange and lone worker protection



# **Transaction Window**

Model SW2

Bulk Cash and Document transfer tray



#### **Materials**

- Stainless Steel Counter top
- Stainless steel Combination transaction tray
- Laminated security glass
- Mild steel sub base
- Welded Mild steel speech frame painted grey Other colours available

# Suggested Wall Aperture

605mm x 1060mm









# **Architectural Armour**