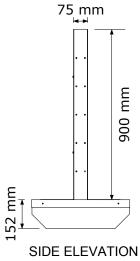

t
  Transaction Windows are available
- Bespoke sizes and specifications made on request

# Tray clearance

|         | Height | Width |
|---------|--------|-------|
| Shallow | 24mm   | 320mm |
| Deep    | 100mm  | 300mm |

#### **Application**

Model SW2 provides a safe environment for staff to effectively transact with customers

Typical applications are reception, cashiers, pharmacy windows, ticket offices, currency exchange and lone worker protection



# **Transaction Window**

Model SW2

Bulk Cash and Document transfer tray



#### **Materials**

- Stainless Steel Counter top
- Stainless steel Combination transaction tray
- Laminated security glass
- Mild steel sub base
- Welded Mild steel speech frame painted grey Other colours available

# Suggested Wall Aperture

605mm x 1060mm









# **Architectural Armour**